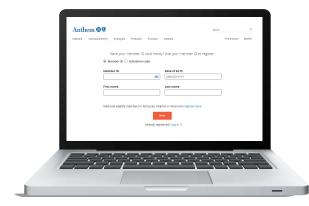

You've got quick access to your health care!

Register on anthem.com or the Sydney mobile app.\* Have your member ID card

handy to register

- Go to anthem.com/register
- Provide the information requested
- Create a username and password
- Set your email preferences
- Follow the prompts to complete your registration

It's easy. Everything you need to know about your plan — including medical — in one place. Making your health care journey simple, personal — all about you.

Anthem.

**Need help signing up?** Call us at 1-866-755-2680.